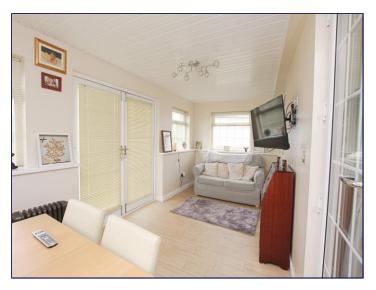

## Conservatory

8' 5" x 17' 8" (2.56m x 5.38m)

A fantastic addition to this already spacious chalet! Having recently been extended, this room benefits from tiled flooring, neutral decor, patio doors opening out to the garden and uPVC windows all round.