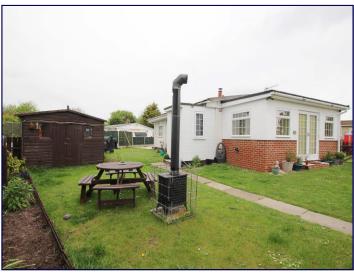

## Exterior

Externally, there is a wrap around garden, predominately laid to lawn, with driveway to the side, creating ample off road parking.