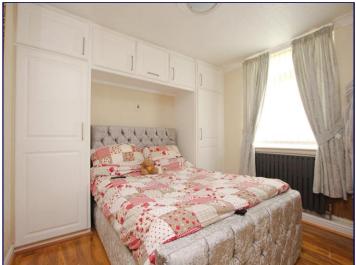

## Bedroom 1

9' 10" x 10' 2" (2.99m x 3.10m)

Bedroom one briefly comprises of laminate flooring, radiator, fitted wardrobes and uPVC window to the rear.

## Bedroom 2

9' 10" x 10' 2" (2.99m x 3.10m)

Bedroom two briefly comprises of laminate flooring, radiator, fitted wardrobes and uPVC window to the front.