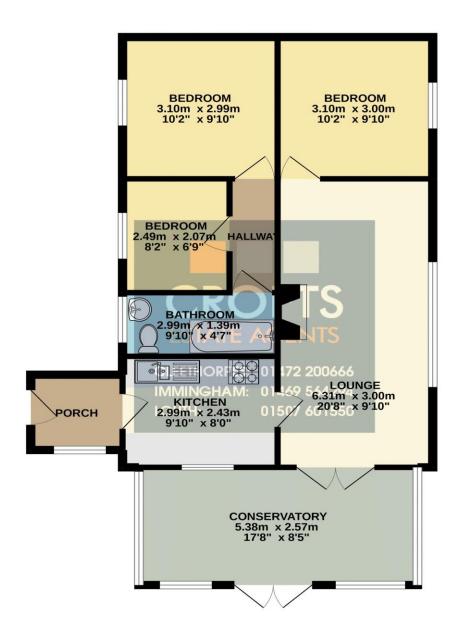

# TOTAL FLOOR AREA: 72.5 sq.m. (780 sq.ft.) approx.

Whilst every attempt has been made to ensure the accuracy of the floorplan contained here, measurements of doors, windows, rooms and any other items are approximate and no responsibility is taken for any error, omission or mis-statement. This plan is for illustrative purposes only and should be used as such by any prospective purchaser. The services, systems and appliances shown have not been tested and no guarantee as to their operability or efficiency can be given.