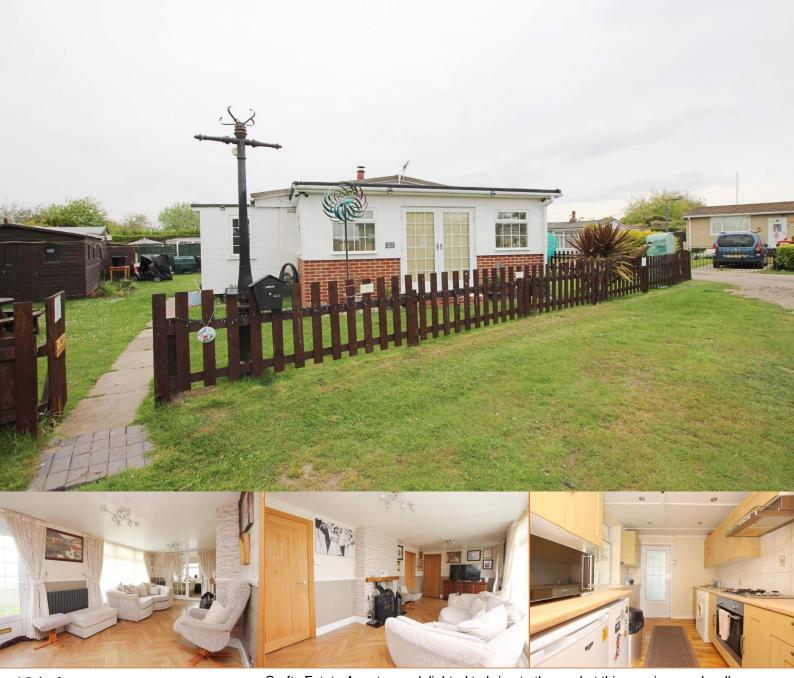

12th Avenue Humberston Humberston Fitties DN36 4HD

Offers in the Region Of £155,000

Crofts Estate Agents are delighted to bring to the market this spacious and well presented three bed detached chalet, situated on the increasingly popular Humberston Fitties. Only a short walk from the beach and occupying a good size plot, with wrap around garden, this property has been meticulously maintained over the years and has recently been extended. Internal viewing is essential in order to appreciate this stunning property, which briefly comprises of porch, lounge, kitchen, conservatory, three bedrooms and the modern bathroom suite. Externally, there is a wrap around garden, predominately laid to lawn, with driveway to the side.

## Exterior

Externally, there is a wrap around garden, predominately laid to lawn, with driveway to the side, creating ample off road parking.