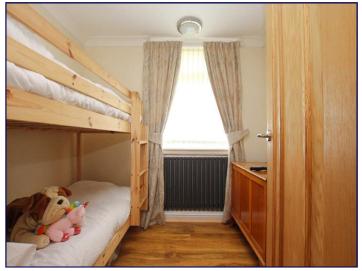

## **Bedroom 3**

6' 9" x 8' 2" (2.06m x 2.49m)

Bedroom three briefly comprises of laminate flooring, radiator and uPVC window to the rear.