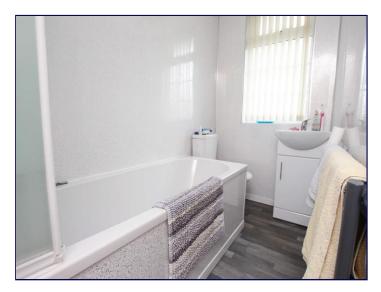

# Bathroom

4' 7" x 9' 2" (1.40m x 2.79m)

Benefitting from a bath with overhead shower, WC and vanity basin. There is also aqua boarding all round, vinyl flooring and uPVC window to the rear.