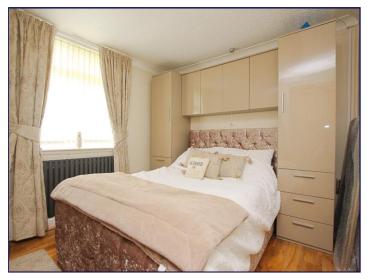

## Bedroom 1

9' 10" x 10' 2" (2.99m x 3.10m)

Bedroom one briefly comprises of laminate flooring, radiator, fitted wardrobes and uPVC window to the rear.

## Bedroom 2

9' 10" x 10' 2" (2.99m x 3.10m)

Bedroom two briefly comprises of laminate flooring, radiator, fitted wardrobes and uPVC window to the front.